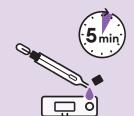

## Detect bed bug residue in five minutes

Swab

**Activate** 

**Detect** 

The TruDetx™ Bed Bug Rapid Test is available in packs of 5 and 20.

Envu is dedicated to delivering pest protection and prevention innovations through our products, solutions and digital tools. Ask us about how to pair TruDetx Bed Bug Rapid Test and other Envu solutions to deliver pest-free environments for your customers.